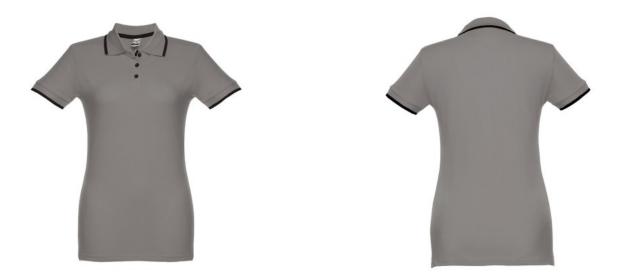

# THC ROME WOMEN. WOMEN'S SLIM FIT POLO SHIRT

### Specification

Short-sleeved bicolour polo for women in 100% carded cotton pique (210 g/m<sup>2</sup>) (colour: 183: 85% cotton/15% viscose). Two-colour contrast on the collar, sleeve and placket. Contains collar and cuffs in Rib. Reinforced placket with 3 contrasting colour buttons (extra button inserted in the inner side seam). Fitted waist and small side slits on the bottom of the polo.Sizes: S, M, L, XL, XXL